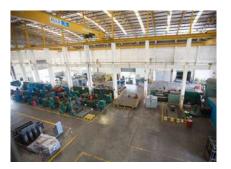

### FACILITY AND EQUIPMENT

Collection of large and well-equipped workshops across Southeast Asia, specialising in MRO works of all makes.

#### MECHANICAL WORKSHOP FACILITIES

- 2 Workshops x 5,000 sqm
- 60 tonne Indoor Crane 9m Underhook
- 100 tonne Indoor Crane 18m Underhook
- 300 tonne Press
- 30 tonne Dynamic Balancing