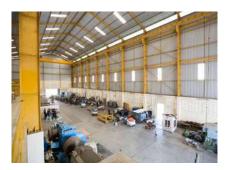

### FACILITY AND EQUIPMENT

Collection of large and well-equipped workshops across Southeast Asia, specialising in MRO works of all makes.

#### MECHANICAL WORKSHOP FACILITIES

- 2 Workshops x 5,000 sqm
- 60 tonne Indoor Crane 9m Underhook
- 100 tonne Indoor Crane 18m Underhook
- 300 tonne Press
- 30 tonne Dynamic Balancing